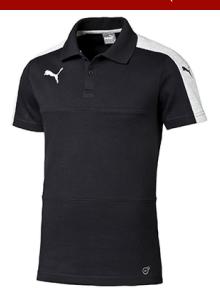

#### Pitch Shortsleeved Shirt (702070 02)

Seuranetto: 17,50 SVH: 25,00

Material: 100% Polyester microfibre; Double knit: Pique; 130 g/m<sup>2</sup>; Pre-heat setting, Bio-based Wicking Finish. Details: The Shirts of legends! Used by the games greatest, worn by you. PUMA Cat brandings to righthand chest and sleeves. PUMA Form Stripe insert sleeve panels. 1x1 Rib sleeve cuffs for fit and comfort. Mesh back panel from comfort and temperature control. Crew Neck. Double Knit Polyester Pique fabric. Clean, classic and distinctly Football.

puma royal-white,