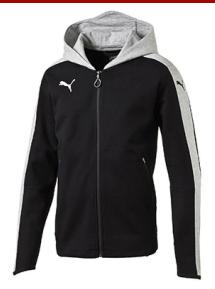

#### Spirit II Polyester Tricot Jacket (654658-02)

#### Seuranetto: 38,5/35 SVH: 55,00/JR 50,00

SVH: 45,00/JR 40,00

Main Material 1: 100% polyester; Tricot Brushed (semi-dull); 220 g/m<sup>2</sup> "PUMA Cat Branding, Heat Transfer, Placement to Chest, Contrast Insert Panels to Chest and Sleeves, Full Frontal Zipped Opening, Zipped Side Pockets, Elasticated Cuffs and Hem for Fit and Comfort REGULAR FIT" SR XS-XXL, JR 116-164cm.

puma royal-white