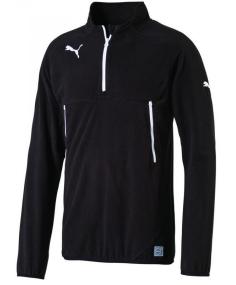

#### Field Player Glove (041146 01)

#### Seuranetto: 19,60 SVH: 28,00

Details: These field player gloves are perfect for playing in during the Winter .The lightweight nylon/lycra lined glove provides warmth and a snug fit , while the silicon grip zones on the palm provide improved grip.

black