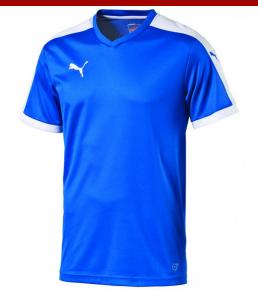

#### Pitch Shortsleeved Shirt (702070 02)

Seuranetto: 17,50 SVH: 25,00

Material: 100% Polyester microfibre; Double knit: Pique; 130 g/m<sup>2</sup>; Pre-heat setting, Bio-based Wicking Finish. Details: The Shirts of legends! Used by the games greatest, worn by you. PUMA Cat brandings to righthand chest and sleeves. PUMA Form Stripe insert sleeve panels. 1x1 Rib sleeve cuffs for fit and comfort. Mesh back panel from comfort and temperature control. Crew Neck. Double Knit Polyester Pique fabric. Clean, classic and distinctly Football.

puma royal-white,