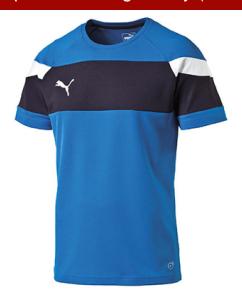

#### Spirit II Training Jersey (654655-02)

Main Material 1: 100% polyester; Double knit: Pique; 140 g/m<sup>2</sup>; Pre-heat setting, Bio-based Wicking Finish "PUMA Cat Branding, Heat Transfer, Placement to Chest, Contrast Insert Panels to Chest and Sleeves, Crew Neck REGULAR FIT dryCELL" SR XS-XXL, JR 116-164cm.

puma royal-white