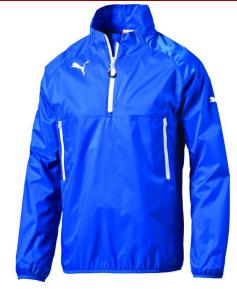

#### Team Rain Jacket (653968 02)

puma royal-white

SVH: 55,00/JR50,00

Seuranetto: 38,5/35

Material: 100% nylon; Ripstop: Tiny Square; 71 g/m<sup>2</sup>; 250mm AC coating, WR. Lining 1: 100% polyester; Mesh: Medium hole; 62 g/m<sup>2</sup>. Lining 2: 100% nylon; Taffeta; 60 g/m<sup>2</sup>; Cire Back. Details: Conceptualised to fit with PUMA?s Team Training Lines, covering all your Essential needs. 3 PUMA Cat Brandings, Pigment Print application, Nylon Ripstop textured shell fabric, fully mesh lined, full frontal zip opening with garage, zipped side pockets, elasticated cuffs, elasticated hem line. SR XS-XXL, JR 116-164cm.