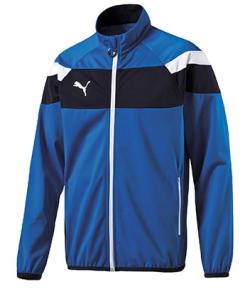

#### Spirit II Polyester Tricot Jacket (654658-02)

#### Seuranetto: 38,5/35 SVH: 55,00/JR 50,00

SVH: 45,00/JR 40,00

Main Material 1: 100% polyester; Tricot Brushed (semi-dull); 220 g/m<sup>2</sup> "PUMA Cat Branding, Heat Transfer, Placement to Chest, Contrast Insert Panels to Chest and Sleeves, Full Frontal Zipped Opening, Zipped Side Pockets, Elasticated Cuffs and Hem for Fit and Comfort REGULAR FIT" SR XS-XXL, JR 116-164cm.

puma royal-white