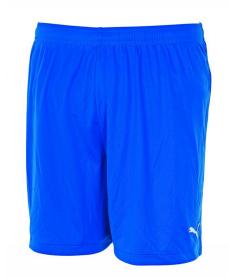

#### Velize Shorts (701895 02)

Material: 100% Polyester microfibre; Interlock; 130 g/m<sup>2</sup>; Bio-based Wicking Finish. Details: PUMA's Separates range offer's the athlete the very best performance fabrics and innovation, no matter what your level. PUMA Cat Branding, Heat Transfer application, Polyester microfibre, circular knit, interlock shell fabric, elasticated waistband with dr.

Seuranetto: 15,40

SVH: 22,00

puma royal