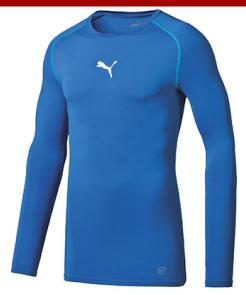

#### TB\_L/S Tee (654612-02)

puma royal

Main Material 1: 80% polyester 20% elastane; Jersey; 190 g/m<sup>2</sup>; Bio-based Wicking Finish "Light compression apparel: next to skin layers are designed to work with your body?s natural systems to help you to enhance and maximize your performance. Elastane content provides long lasting elasticity for enhanced freedom of movement powerCELL"

Seuranetto: 31,50