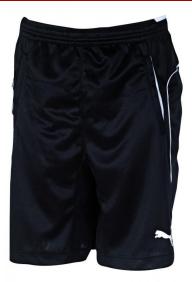

#### Team Training Short (653739 03)

#### Seuranetto: 21/17,5 SVH: 30,00/JR 25,00

Material: 100% polyester; Double knit; 200 g/m<sup>2</sup>; Bio-based Wicking Finish. Main Material 2: 100% polyester; Mesh: Small hole; 120 g/m<sup>2</sup>; Biobased Wicking Finish. Details: Conceptualised to fit with PUMA?s Team Training Lines, covering all your Essential needs. PUMA Cat Branding, Heat Transfer application, Polyester microfibre double knit shell fabric, mesh back yoke and gusset inserts, elasticated waistband with drawcords, side pockets. SR XS-XXL, JR 116-164cm.

black-black