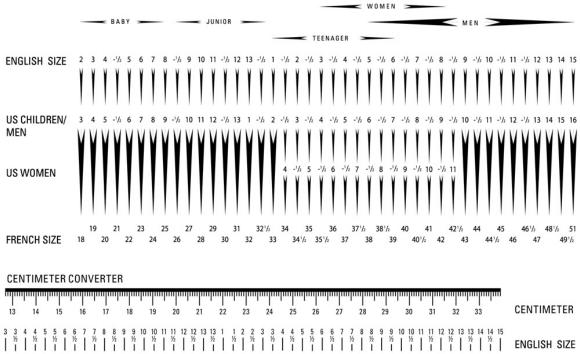

# Pitch Shortsleeved Shirt (17,50) team yellow-puma royal (702070 20)

| team y | /ellow-               | puma    | royal (    | /020/   | 0 20)  |     |   |   |    |     |  |  |  |
|--------|-----------------------|---------|------------|---------|--------|-----|---|---|----|-----|--|--|--|
| 116    | 128                   | 140     | 152        | 164     | XS     | S   | М | L | XL | XXL |  |  |  |
|        |                       |         |            |         |        |     |   |   |    |     |  |  |  |
| Pitch  | Shor                  | tsleev  | /ed S      | hirt (1 | 7.50)  |     |   |   |    |     |  |  |  |
|        | royal-v               |         |            | •       | ,,     |     |   |   |    |     |  |  |  |
| 116    | 128                   | 140     | 152        | 164     | XS     | S   | М | L | XL | XXL |  |  |  |
|        |                       |         |            |         |        |     |   |   |    |     |  |  |  |
|        |                       |         |            |         |        |     |   |   |    |     |  |  |  |
| Veliz  | Velize Shorts (15,40) |         |            |         |        |     |   |   |    |     |  |  |  |
|        | royal (               | •       |            |         |        |     |   |   |    |     |  |  |  |
| 116    | 128                   | 140     | 152        | 164     | XS     | S   | М | L | XL | XXL |  |  |  |
|        |                       |         |            |         |        |     |   |   |    |     |  |  |  |
|        |                       |         |            |         |        |     |   |   |    |     |  |  |  |
| Strike | er Soo                | cks (8  | ,40)       |         |        |     |   |   |    |     |  |  |  |
| team y | /ellow-               | puma    | royal (    | 70256   | 4-020) |     |   |   |    |     |  |  |  |
| 0      | 1                     | 2       | 3          | 4       | 5      | 1   |   |   |    |     |  |  |  |
|        |                       |         |            |         |        |     |   |   |    |     |  |  |  |
|        |                       |         |            |         |        |     |   |   |    |     |  |  |  |
| Strike | er Soo                | cks (8  | ,40)       |         |        |     |   |   |    |     |  |  |  |
| puma   | royal-v               | white ( | 702564     | 1-02)   |        |     |   |   |    |     |  |  |  |
| 0      | 1                     | 2       | 3          | 4       | 5      | 1   |   |   |    |     |  |  |  |
|        |                       |         |            |         |        |     |   |   |    |     |  |  |  |
|        | /S To                 | 0 (21   | 50)        | I       |        | J   |   |   |    |     |  |  |  |
|        | ./S Te<br>royal (     | •       |            |         |        |     |   |   |    |     |  |  |  |
| XS     | S                     | M       | 2-02)<br>L | XL      | XXL    |     |   |   |    |     |  |  |  |
|        | 3                     |         |            |         |        | ]   |   |   |    |     |  |  |  |
|        |                       |         |            |         |        |     |   |   |    |     |  |  |  |
|        | /S Te                 |         | (28.0      | 0)      |        | 1   |   |   |    |     |  |  |  |
|        | royal (               |         |            | 0)      |        |     |   |   |    |     |  |  |  |
| 116    | 128                   | 140     | 152        | 164     |        |     |   |   |    |     |  |  |  |
|        |                       |         |            |         | ]      |     |   |   |    |     |  |  |  |
|        |                       |         |            |         |        |     |   |   |    |     |  |  |  |
| TR     | Short <sup>-</sup>    | Tiaht   | (23 0      |         | -      |     |   |   |    |     |  |  |  |
|        | royal (               | -       | •          | -,      |        |     |   |   |    |     |  |  |  |
| XS     | S                     | M       | L .        | XL      | XXL    |     |   |   |    |     |  |  |  |
| _      |                       |         |            |         | _      | ]   |   |   |    |     |  |  |  |
|        |                       |         |            |         |        |     |   |   |    |     |  |  |  |
|        | Short                 | -       | •          | 9,60)   |        |     |   |   |    |     |  |  |  |
| -      | royal (               |         |            |         |        |     |   |   |    |     |  |  |  |
| 116    | 128                   | 140     | 152        | 164     | 1      |     |   |   |    |     |  |  |  |
|        |                       |         |            |         |        |     |   |   |    |     |  |  |  |
|        |                       | I       | •          |         | ]      | •   |   |   |    |     |  |  |  |
|        | II Tra<br>royal-v     |         |            |         | ′,5/15 | ,4) |   |   |    |     |  |  |  |
| 116    | 128                   | 140     | 152        | 164     | XS     | S   | М | L | XL | XXL |  |  |  |
|        |                       |         |            |         |        |     |   |   |    |     |  |  |  |
|        |                       |         |            |         |        |     |   |   |    |     |  |  |  |
|        |                       |         |            |         |        |     |   |   |    |     |  |  |  |