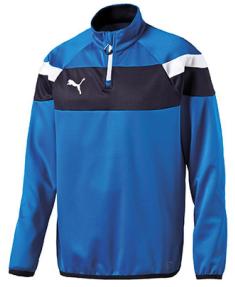

#### Spirit II 1/4 Zip Training Top (654657-02)

Main Material 1: 100% polyester; Double knit; 240 g/m<sup>2</sup>; Bio-based Wicking Finish "PUMA Cat Branding, Heat Transfer, Placement to Chest, Contrast Insert Panels to Chest and Sleeves, Centre Front 1/4 Zipped Opening, Elasticated Cuffs and Hem for Fit and Comfort REGULAR FIT dryCELL" SR XS-XXL, JR 116-164 cm

puma royal-white