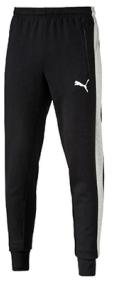

#### Team Training Pant (653824 03)

Material: 100% Polyester microfibre; Double knit; 200 g/m<sup>2</sup>; Bio-based Wicking Finish Main Material 2: 100% Polyester; Mesh: Small hole; 120 g/m<sup>2</sup>; Bio-based Wicking Finish Trim 1: Trim 2: Details: Conceptualised to fit with PUMA?s Team Training Lines, covering all your Essential needs. PUMA Cat Branding, Heat Transfer application, Polyester microfibre double knit shell fabric, mesh gusset inserts, elasticated waistband with drawcords, side pockets. SR XS-XXL, JR 116-164cm.

Seuranetto: 31,5/28

Material: 1 00% polyester; Fleece: Polar fleece; 220 g/m<sup>2</sup>; Anti Pilling :one side - Face, Brushed face. Details: Conceptualised to fit with PUMA?s Team Training Lines, covering all your Essential needs. 3 PUMA Cat Brandings, Heat Transfer application, Polyester Fleece, Polar-Fleece shell fabric, 1/4 zip centre front opening with garage, zipped side pockets, elasticated cuffs, elasticated hem line.

black-white