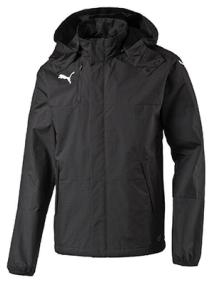

#### Team Rain Jacket (653968 02)

puma royal-white

SVH: 55,00/JR50,00

Seuranetto: 38,5/35

Material: 100% nylon; Ripstop: Tiny Square; 71 g/m<sup>2</sup>; 250mm AC coating, WR. Lining 1: 100% polyester; Mesh: Medium hole; 62 g/m<sup>2</sup>. Lining 2: 100% nylon; Taffeta; 60 g/m<sup>2</sup>; Cire Back. Details: Conceptualised to fit with PUMA?s Team Training Lines, covering all your Essential needs. 3 PUMA Cat Brandings, Pigment Print application, Nylon Ripstop textured shell fabric, fully mesh lined, full frontal zip opening with garage, zipped side pockets, elasticated cuffs, elasticated hem line. SR XS-XXL, JR 116-164cm.