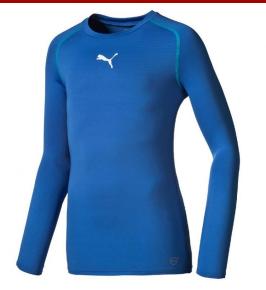

#### TB\_L/S Tee JR (654863-02)

Main Material 1: 80% polyester 20% elastane; Jersey; 190 g/m<sup>2</sup>; Bio-based Wicking Finish "Light compression apparel: next to skin layers are designed to work with your body?s natural systems to help you to enhance and maximize your performance. Elastane content provides long lasting elasticity for enhanced freedom of movement powerCELL"

puma royal