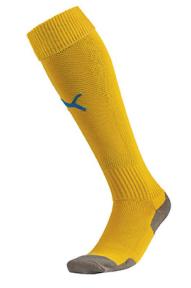

#### Striker Socks (702564-020)

SVH: 12,00

SVH: 45,00

73% polyester 15% cotton 12% elastane Puma Cat branding, knitted sock to front, contrast colour welt, knitted mesh for breathability cotton heel and toe for comfort ankle brace for stability.

team yellow-puma royal