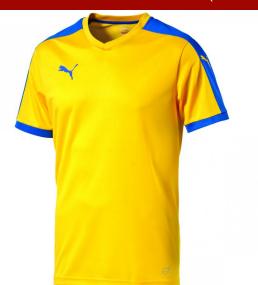

#### Pitch Shortsleeved Shirt (702070 20)

Material: 100% Polyester microfibre; Double knit: Pique; 130 g/m<sup>2</sup>; Pre-heat setting, Bio-based Wicking Finish. Details: The Shirts of legends! Used by the games greatest, worn by you. PUMA Cat brandings to righthand chest and sleeves. PUMA Form Stripe insert sleeve panels. 1x1 Rib sleeve cuffs for fit and comfort. Mesh back panel from comfort and temperature control. Crew Neck. Double Knit Polyester Pique fabric. Clean, classic and distinctly Football.

team yellow-puma royal